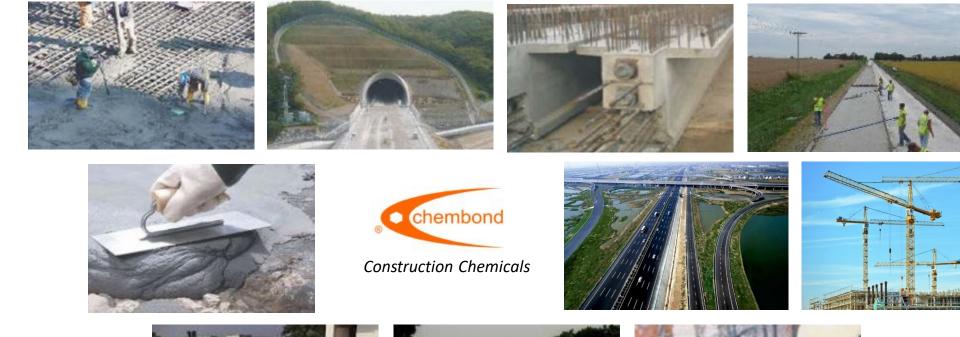

#### Products

- Products for a wide range of applications
  - Admixtures for concrete modification
  - Sealants based on Polysulphide, PU and Acrylics
  - Waterproofing solutions for under-construction and built-up structures
  - Repair mortars for concrete roads, structures and flooring
  - Curing compounds for concrete
  - Grouts for heavy engineering equipment
  - Tile adhesives and joint fillers