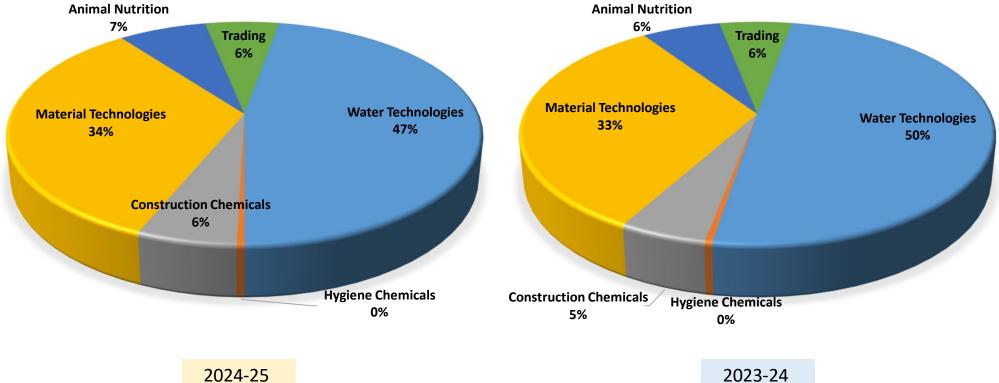

| ✓ 1.8 %         |  |  |

<sup>-</sup> Sales were depressed across BU's owing to a gradual recovery in industrial activity.

<sup>-</sup> Some project / one-time shipments missing this quarter v/s prior periods.



#### Executive Commentary (continued)

Q1 2024-25 Consolidated PBT of Rs. 11.12 crores

Consolidated EBITDA of Rs. 13.02 crores 🗸 0.3% vs Q4 23-24 🔨 8.9% vs Q1 23-24 1.6% vs Q4 23-24

> Higher RM costs vs Q4 23-24 = product margin down by 1.2% points Lower RM costs vs Q1 23-24 = product margin up by 3% points Appropriate provision and expenses reduction= Higher EBITDA and PBT Positive fair value of mutual fund investments

Revenue outlook remains positive

Margins expected to be volatile due to increasing freight and input cost

## Share of Revenue by Segment (consolidated)



2023-24

chembond



## Revenue from Operations – Q on Q



#### Revenue from Operations – Y o Y

Standalone Consolidated 46,199 44,044 34,898 27,445 26,804 10,895 5,854 5,260 5,086 4,564 4,204 1,379 YTD 2024-25 2022-23 2021-22 2023-24 2020-21 2019-20

Rs. lakhs



#### Product Margin %



#### EBITDA – Q on Q



chembond

Rs. lakhs

Appropriate provision and expenses reduction maintained Q1 EBITDA. Q2 2023-24 includes one-time gain from sale of Thane plot.

#### 6,658 3,921 3,351 2,571 1,552 1,368 1,301



chembond

#### EBITDA – Y on Y

#### Profit Before Tax



chembond

#### 5 Year Financial Performance – Consolidated



|                                                          |           |                  |           | Rs. lakhs |           |
|------------------------------------