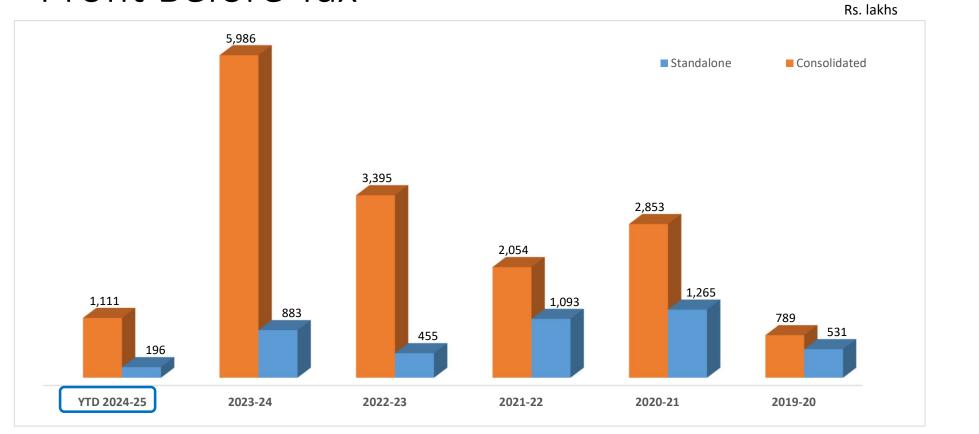

#### Profit Before Tax

chembond

#### 5 Year Financial Performance – Consolidated

|                                                          |           |                  |           | Rs. lakhs |           |
|----------------------------------------------------------|-----------|------------------|-----------|-----------|-----------|
| Highlights                                               | 2023-24   | <b>2022-23</b> ® | 2021-22   | 2020-21   | 2019-20   |
| Operating Result                                         |           |                  |           |           |           |
| Revenue From Operations                                  | 46,198.61 | 44,044.41        | 34,898.08 | 27,444.58 | 26,804.28 |
| Other Income                                             | 1,726.23  | 463.61           | 861.08    | 1,533.09  | 303.78    |
| Finance Cost                                             | 117.66    | 104.13           | 68.91     | 42.19     | 78.29     |
| Depreciation                                             | 554.54    | 450.53           | 447.86    | 455.45    | 434.80    |
| PBT                                                      | 5,986.47  | 3,393.63         | 2,053.76  | 2,852.92  | 789.21    |
| PAT                                                      | 4,432.09  | 2,516.22         | 1,398.57  | 2,040.89  | 308.50    |
| Dividend on Equity Shares                                | 403.45    | 672.41           | 302.59    | -         | 537.93    |
| Financial Position                                       |           |                  |           |           |           |
| Equity Share Capital                                     | 672.41    | 672.41           | 672.41    | 672.41    | 672.41    |
| Reserves (Less Revaluation Reserve & Misc exp)           | 35,474.11 | 31,497.01        | 29,722.64 |           | 26,195.52 |
| Net Worth                                                | 36,146.52 | 32,169.42        | 30,395.05 | 29,319.14 | 26,867.93 |
| Borrowings                                               | 668.30    | 652.53           | 150.63    | 188.06    | 337.82    |
| Net Block (Asset)                                        | 13,553.78 | 12,855.74        | 12,069.50 | 12,155.39 | 12,391.26 |
| Ratios                                                   |           |                  |           |           |           |
| Return on Average Networth %(RONW)                       | 12.98%    | 8.04%            | 4.68%     | 7.26%     | 1.16%     |
| (PAT divided by Average Networth)                        |           |                  |           |           |           |
| Return on Average Capital Employed % (ROCE)              | 17.53%    | 11.04%           | 7.07%     | 10.21%    | 3.21%     |
| (PBIT divided by Average Fund Employed Excluding Def tax |           |                  |           |           |           |
| Gross Gearing %                                          | 1.82%     | 1.99%            | 0.49%     | 0.64%     | 1.24%     |
| (Debt as a percentage of Debt plus Equity)               |           |                  |           |           |           |
| Current Ratio                                            | 3.07      | 2.85             | 3.59      | 3.24      | 3.71      |
| (Current Assets divided by Current Liabilities**)        |           |                  |           |           |           |
| Asset Turnover Ratio                                     | 1.03      | 1.10             | 0.97      | 0.78      | 0.83      |
| (Net Sales divided by Total Assets)                      |           |                  |           |           |           |
| Earning Per Share (Basic)*                               | 33.02     | 18.66            | 10.35     | 15.13     | 1.39      |
| Dividend Per Share                                       |           |                  |           | -         | 4.00      |
| Book Value Per Share*                                    | 268.78    | 239.21           | 226.01    | 218.01    | 199.79    |

#### 5 Year Financial Performance – Standalone

Rs. lakhs 2020-21 Highlights 2023-24 2022-23 2021-22 2019-20 **Operating Result Revenue From Operations** 5,259.57 5,086.45 4,563.92 4,203.69 5,854.29 Other Income 1,164.11 541.34 1,010.51 1,191.20 655.81 Finance Cost 7.30 6.48 4.82 7.11 4.86 245.97 Depreciation 243.87 269.93 280.46 279.84 PBT 883.23 455.37 1.092.78 1.264.90 530.81 PAT 723.81 395.93 874.37 967.32 554.16 **Dividend on Equity Shares** 403.45 672.41 302.59 537.93 -**Financial Position** 672.41 672.41 672.41 672.41 672.41 Equity Share Capital Reserves (Less Revaluation Reserve & Misc exp) 23,819.05 23,508.05 23,828.85 23,257.87 22,291.87 Net Worth 24,491.46 22,964.28 24,180.46 24,501.26 23,930.28 Borrowings 3,652.39 Net Block (Asset) 4,067.88 3,552.68 3,252.55 3,414.79 Ratios Return on Average Networth %(RONW) 2.97% 1.63% 3.61% 2.41% 4.13% (PAT divided by Average Networth) Return on Average Capital Employed % (ROCE) 3.66% 1.90% 4.55% 5.45% 2.35% (PBIT divided by Average Fund Employed Excluding DTL) 0.00% 0.00% 0.00% 0.00% 0.00% Gross Gearing % (Debt as a percentage of Debt plus Equity) **Current Ratio** 5.52 6.39 9.95 7.45 7.73 (Current Assets divided by Current Liabilities\*\*) Asset Turnover Ratio 0.20 0.17 0.24 0.20 0.18 (Net Sales divided by Total Assets) Earning Per Share (Basic)\* 5.38 2.61 6.53 7.18 4.12 Dividend Per Share 4.00Book Value per Share\* 182.12 179 80 182 19 177.94 170.76