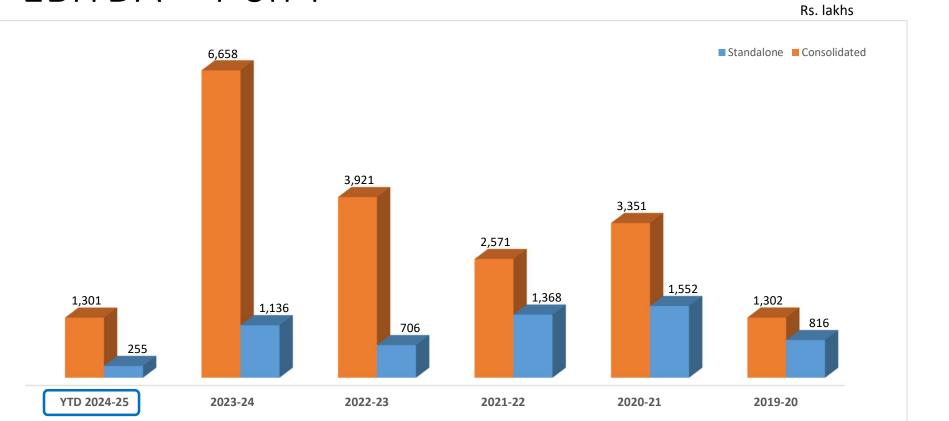

#### 6,658 3,921 3,351 2,571 1,552 1,368 1,301

chembond

#### EBITDA – Y on Y

#### 5 Year Financial Performance – Consolidated

|                                                          |           |                  |           | Rs. lakhs |           |
|----------------------------------------------------------|-----------|------------------|-----------|-----------|-----------|
| Highlights                                               | 2023-24   | <b>2022-23</b> ® | 2021-22   | 2020-21   | 2019-20   |
| Operating Result                                         |           |                  |           |           |           |
| Revenue From Operations                                  | 46,198.61 | 44,044.41        | 34,898.08 | 27,444.58 | 26,804.28 |
| Other Income                                             | 1,726.23  | 463.61           | 861.08    | 1,533.09  | 303.78    |
| Finance Cost                                             | 117.66    | 104.13           | 68.91     | 42.19     | 78.29     |
| Depreciation                                             | 554.54    | 450.53           | 447.86    | 455.45    | 434.80    |
| PBT                                                      | 5,986.47  | 3,393.63         | 2,053.76  | 2,852.92  | 789.21    |
| PAT                                                      | 4,432.09  | 2,516.22         | 1,398.57  | 2,040.89  | 308.50    |
| Dividend on Equity Shares                                | 403.45    | 672.41           | 302.59    | -         | 537.93    |
| Financial Position                                       |           |                  |           |           |           |
| Equity Share Capital                                     | 672.41    | 672.41           | 672.41    | 672.41    | 672.41    |
| Reserves (Less Revaluation Reserve & Misc exp)           | 35,474.11 | 31,497.01        | 29,722.64 |           | 26,195.52 |
| Net Worth                                                | 36,146.52 | 32,169.42        | 30,395.05 | 29,319.14 | 26,867.93 |
| Borrowings                                               | 668.30    | 652.53           | 150.63    | 188.06    | 337.82    |
| Net Block (Asset)                                        | 13,553.78 | 12,855.74        | 12,069.50 | 12,155.39 | 12,391.26 |
| Ratios                                                   |           |                  |           |           |           |
| Return on Average Networth %(RONW)                       | 12.98%    | 8.04%            | 4.68%     | 7.26%     | 1.16%     |
| (PAT divided by Average Networth)                        |           |                  |           |           |           |
| Return on Average Capital Employed % (ROCE)              | 17.53%    | 11.04%           | 7.07%     | 10.21%    | 3.21%     |
| (PBIT divided by Average Fund Employed Excluding Def tax |           |                  |           |           |           |
| Gross Gearing %                                          | 1.82%     | 1.99%            | 0.49%     | 0.64%     | 1.24%     |
| (Debt as a percentage of Debt plus Equity)               |           |                  |           |           |           |
| Current Ratio                                            | 3.07      | 2.85             | 3.59      | 3.24      | 3.71      |
| (Current Assets divided by Current Liabilities**)        |           |                  |           |           |           |
| Asset Turnover Ratio                                     | 1.03      | 1.10             | 0.97      | 0.78      | 0.83      |
| (Net Sales divided by Total Assets)                      |           |                  |           |           |           |
| Earning Per Share (Basic)*                               | 33.02     | 18.66            | 10.35     | 15.13     | 1.39      |
| Dividend Per Share                                       |           |                  |           | -         | 4.00      |
| Book Value Per Share*                                    | 268.78    | 239.21           | 226.01    | 218.01    | 199.79    |

#### 5 Year Financial Performance – Standalone

Rs. lakhs 2020-21 Highlights 2023-24 2022-23 2021-22 2019-20 **Operating Result Revenue From Operations** 5,259.57 5,086.45 4,563.92 4,203.69 5,854.29 Other Income 1,164.11 541.34 1,010.51 1,191.20 655.81 Finance Cost 7.30 6.48 4.82 7.11 4.86 245.97 Depreciation 243.87 269.93 280.46 279.84 PBT 883.23 455.37 1.092.78 1.264.90 530.81 PAT 723.81 395.93 874.37 967.32 554.16 **Dividend on Equity Shares** 403.45 672.41 302.59 537.93 -**Financial Position** 672.41 672.41 672.41 672.41 672.41 Equity Share Capital Reserves (Less Revaluation Reserve & Misc exp) 23,819.05 23,508.05 23,828.85 23,257.87 22,291.87 Net Worth 24,491.46 22,964.28 24,180.46 24,501.26 23,930.28 Borrowings 3,652.39 Net Block (Asset) 4,067.88 3,552.68 3,252.55 3,414.79 Ratios Return on Average Networth %(RONW) 2.97% 1.63% 3.61% 2.41% 4.13% (PAT divided by Average Networth) Return on Average Capital Employed % (ROCE) 3.66% 1.90% 4.55% 5.45% 2.35% (PBIT divided by Average Fund Employed Excluding DTL) 0.00% 0.00% 0.00% 0.00% 0.00% Gross Gearing % (Debt as a percentage of Debt plus Equity) **Current Ratio** 5.52 6.39 9.95 7.45 7.73 (Current Assets divided by Current Liabilities\*\*) Asset Turnover Ratio 0.20 0.17 0.24 0.20 0.18 (Net Sales divided by Total Assets) Earning Per Share (Basic)\* 5.38 2.61 6.53 7.18 4.12 Dividend Per Share 4.00Book Value per Share\* 182.12 179 80 182 19 177.94 170.76