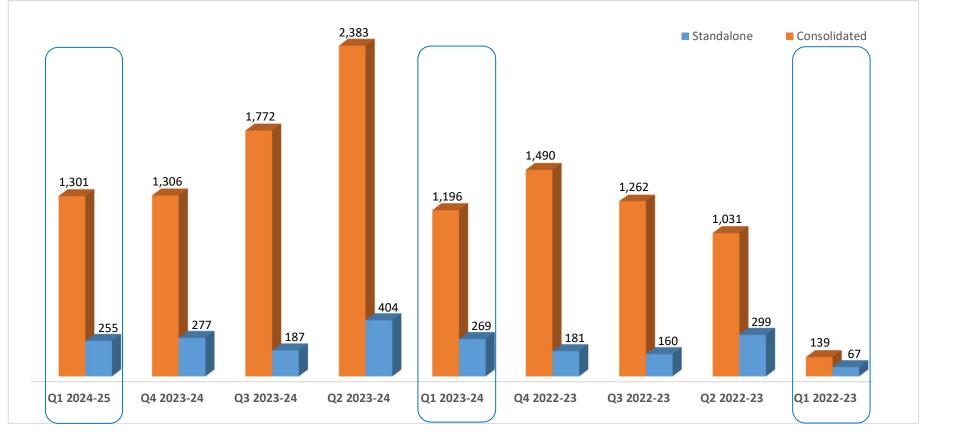

#### EBITDA – Q on Q

chembond

Rs. lakhs

Appropriate provision and expenses reduction maintained Q1 EBITDA. Q2 2023-24 includes one-time gain from sale of Thane plot.

#### 6,658 3,921 3,351 2,571 1,552 1,368 1,301

chembond