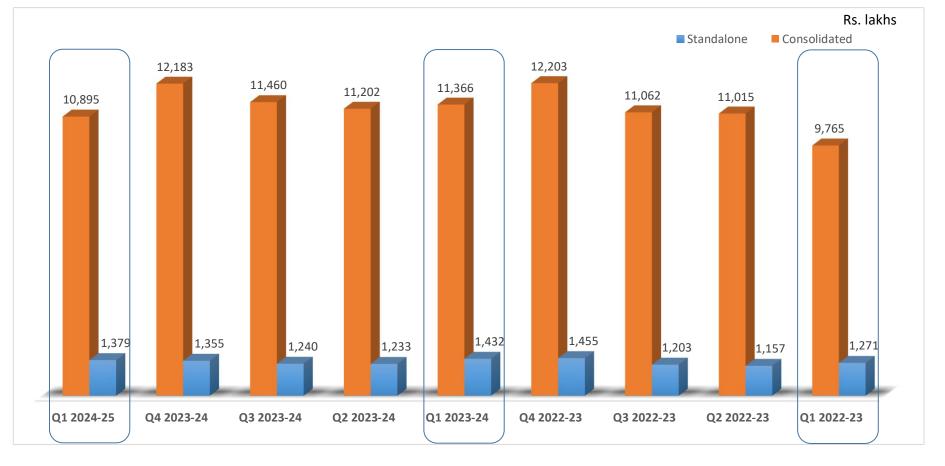

## Revenue from Operations – Q on Q

#### **Executive Commentary**

Q1 2024-25 Consolidated Revenue from operations at Rs. 108.95 crores

💙 10.6% vs Q4 2023-24

✓ 4.0% vs Q1 2023-24

| Revenue performance of BU's | vs Q4 2023-24 | vs Q1 2023-24   |  |  |
|-----------------------------|---------------|-----------------|--|--|
| Water Technologies          | 💙 12.3 %      | <b>V</b> 12.2 % |  |  |
| Material Technologies       | 💙 12.5 %      | 🔨 6.3 %         |  |  |
| Animal Health               | 💙 10.3 %      | <b>^</b> 10.6 % |  |  |
| Construction Chemicals      | ∧ 2.1 %       | ✓ 1.8 %         |  |  |

<sup>-</sup> Sales were depressed across BU's owing to a gradual recovery in industrial activity.

<sup>-</sup> Some project / one-time shipments missing this quarter v/s prior periods.